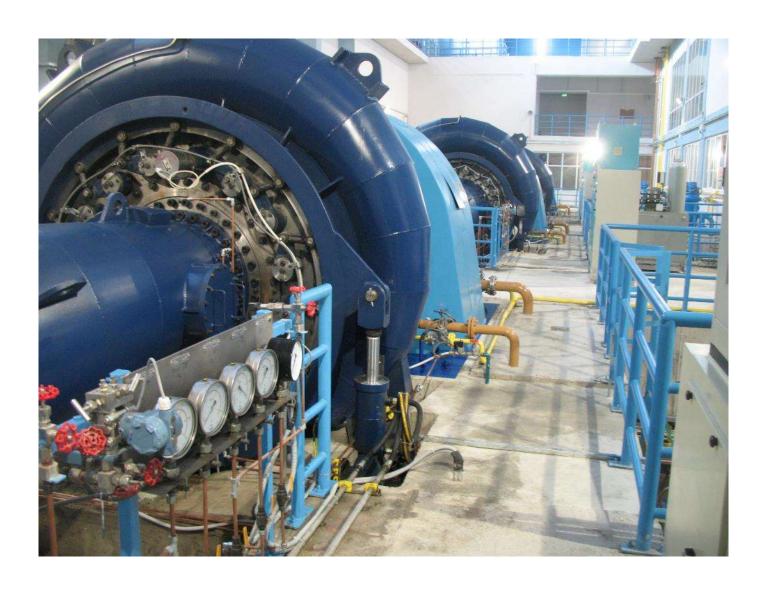

# DAMS AND HYDROELECTRIC POWER PLANTS / HYDROMECHANICAL EQUIPMENT

### ÇOBANLI REGULATOR AND HEPP

CLIENT: YÜKSEL ENERJİ A.Ş.

INSTALLED CAPACITY: 3 UNITS TOTAL 20MW (2X8 + 1X4)

SCOPE: EM MOUNTING

SCADA / AUTOMATION,

SWITCHGEAR DESIGN & APPLICATION

TURBINE GENERATOR

**COMMISSIONING** 