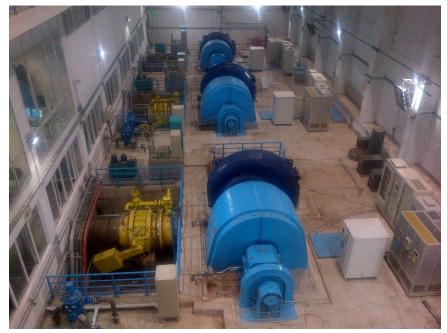

# DAMS AND HYDROELECTRIC POWER PLANTS / HYDROMECHANICAL EQUIPMENT

### MEREKLER REGULATOR AND HEPP

CLIENT: ESSENTIUM ENERJİ YATIRIMLARI A.Ş.

INSTALLED CAPACITY: 2 UNITS TOTAL 13,75 MW

SCOPE: ERECTION OF ELECTROMECHANICAL

EQUIPMENT,

DESIGN AND ERECTION OF COMPRESSED AIR,

COOLING WATER, HYDROLIC PIPING COMISIONING OF ELECTROMECHANICAL