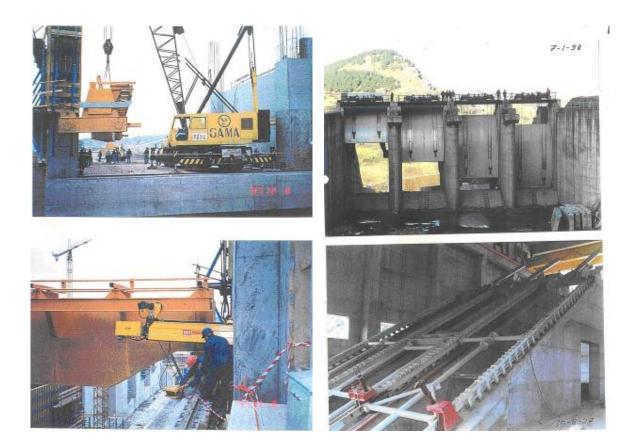

#### YUVACIK DAM

GAMA A.Ş.

CLIENT:

SCOPE:

ERECTION OF 1000TONS OF RADIAL GATES, HYDROLIC CONTROL UNITS, TRASHRACKS, PENSTOCK, IN TUNNEL STEEL LINING, EMERGENCY VALVE