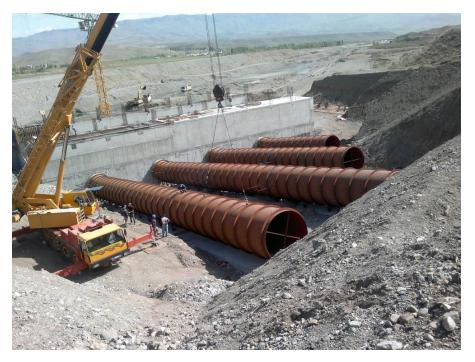

#### KÖPRÜBAŞI DAM AND HEPP

CLIENT: YÜKSEL ENERJİ A.Ş. / YÜKSEL YAPI ELEMANLARI A.Ş.

SCOPE: DESIGN, MANUFACTURING AND ERECTION OF 800 TONS OF HYDROMECHANICAL EQUIPMENTS INCLUDING PENSTOCK, BRANCH, TRASHRACKS AND GATES

INSTALLED CAPACITY

2 X 38 MW