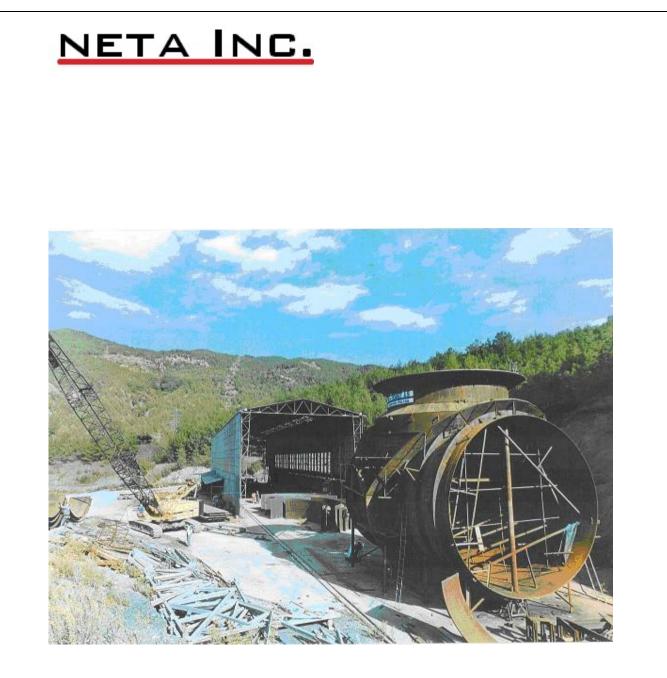

#### KÖPRÜBAŞI DAM AND HEPP

CLIENT: YÜKSEL ENERJİ A.Ş. / YÜKSEL YAPI ELEMANLARI A.Ş.

SCOPE: DESIGN, MANUFACTURING AND ERECTION OF 800 TONS OF HYDROMECHANICAL EQUIPMENTS INCLUDING PENSTOCK, BRANCH, TRASHRACKS AND GATES

INSTALLED CAPACITY

2 X 38 MW