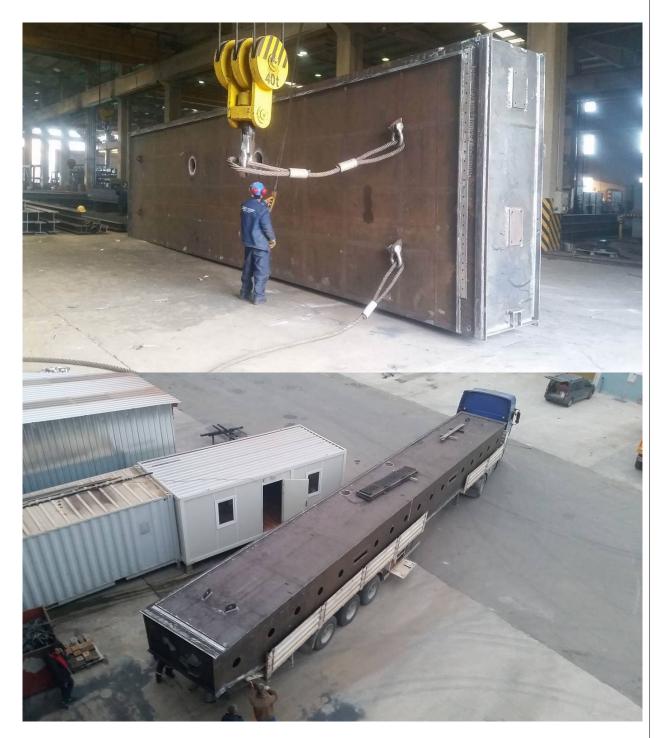

Dams and Hydroelectric Power Plants

**Thermal Power Plants** 

**Geothermical Power Plants** 

Wind Power Plants

Steel Structure Manufacturing and Erection

**Pipe Lines** 



# DAMS AND HYDROELECTRIC POWER PLANTS / HYDROMECHANICAL EQUIPMENT

# <u>NETA INC.</u>











#### KÖPRÜBAŞI DAM AND HEPP

CLIENT: YÜKSEL ENERJİ A.Ş. / YÜKSEL YAPI ELEMANLARI A.Ş.

SCOPE: DESIGN, MANUFACTURING AND ERECTION OF 800 TONS OF HYDROMECHANICAL EQUIPMENTS INCLUDING PENSTOCK, BRANCH, TRASHRACKS AND GATES

INSTALLED CAPACITY

2 X 38 MW





#### ÇOBANLI REGULATOR AND HEPP

CLIENT: YUKSEL ENERJI A.Ş. / YUKSEL YAPI ELEMANLARI A.Ş..

INSTALLED CAPACITY: 21 MW

SCOPE:

DESIGN, MANUFACTURING AND ERECTION OF 600 TONS OF HYDRO MECHANICAL EQUIPMENTS INCLUDING PENSTOCK, BRANCH (2 PIECES), TRASHRACKS AND GATES



#### KHELVACHAURI AND KIRNATI HEPP's

CLIENT:

SEVİNÇ A.Ş.

SCOPE: MANUFACTURING of 10PIECES (Total: 395 Tons, Heaviest 52Tons) SPILLWAY STOPLOGS



#### SARAÇBENDİ REGULATOR AND HEPP

CLIENT:

AKFEN ENERJİ A.Ş.

25,68 MW

INSTALLED CAPACITY:

SCOPE:

REVISION OF EXTENSION JOINTS ON THE PENSTOCK









#### SERAP REGULATOR AND HEPP

30 MW

CLIENT:

BÜLBÜLOĞLU ÇELİK ENDÜSTRİSİ A.Ş.

INSTALLED CAPACITY:

SCOPE:

ERECTION OF 530 TONS OF PENSTOCK AND 500 TONS OF HYDROMECHANICAL EQUIPMENT INCLUDING REGULATOR GATES, RADIAL GATES AND TRASHRACKS,





#### SENA REGULATOR AND HEPP

CLIENT:

SEVİNÇ A.Ş.

INSTALLED CAPACITY: 30 MW

SCOPE:

MANUFACTURING AND ERECTION OF 200 TONS 4000mm DIA. PENSTOCK AND ERECTION OF 620 TONS HYDROMECHANICAL EQUIPMENT INCLUDING REGULATOR GATES, RADIAL GATES AND TRAS