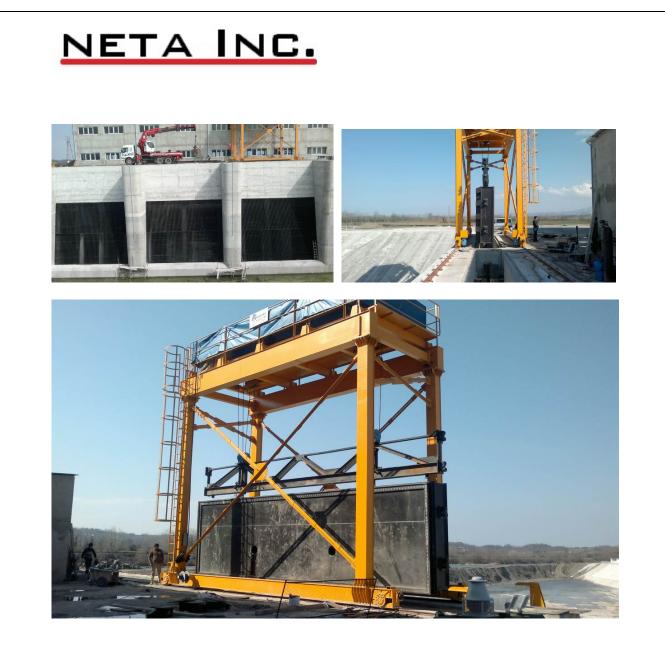

#### KÖPRÜBAŞI DAM AND HEPP

CLIENT: YÜKSEL ENERJİ A.Ş. / YÜKSEL YAPI ELEMANLARI A.Ş.

SCOPE: DESIGN, MANUFACTURING AND ERECTION OF 800 TONS OF HYDROMECHANICAL EQUIPMENTS INCLUDING PENSTOCK, BRANCH, TRASHRACKS AND GATES

#### ÇOBANLI REGULATOR AND HEPP

CLIENT: YUKSEL ENERJI A.Ş. / YUKSEL YAPI ELEMANLARI A.Ş..

INSTALLED CAPACITY: 21 MW

SCOPE:

DESIGN, MANUFACTURING AND ERECTION OF 600 TONS OF HYDRO MECHANICAL EQUIPMENTS INCLUDING PENSTOCK, BRANCH (2 PIECES), TRASHRACKS AND GATES