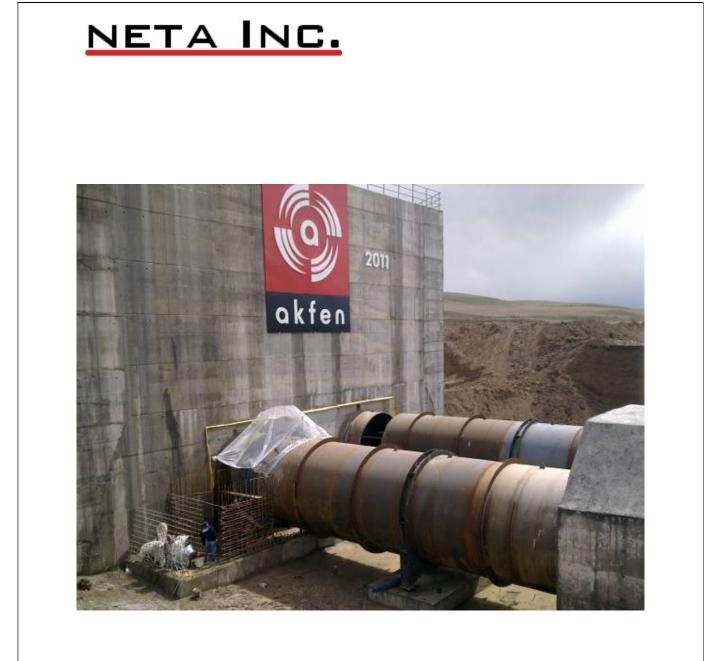

#### SARAÇBENDİ REGULATOR AND HEPP

CLIENT:

AKFEN ENERJİ A.Ş.

25,68 MW

INSTALLED CAPACITY:

SCOPE:

REVISION OF EXTENSION JOINTS ON THE PENSTOCK