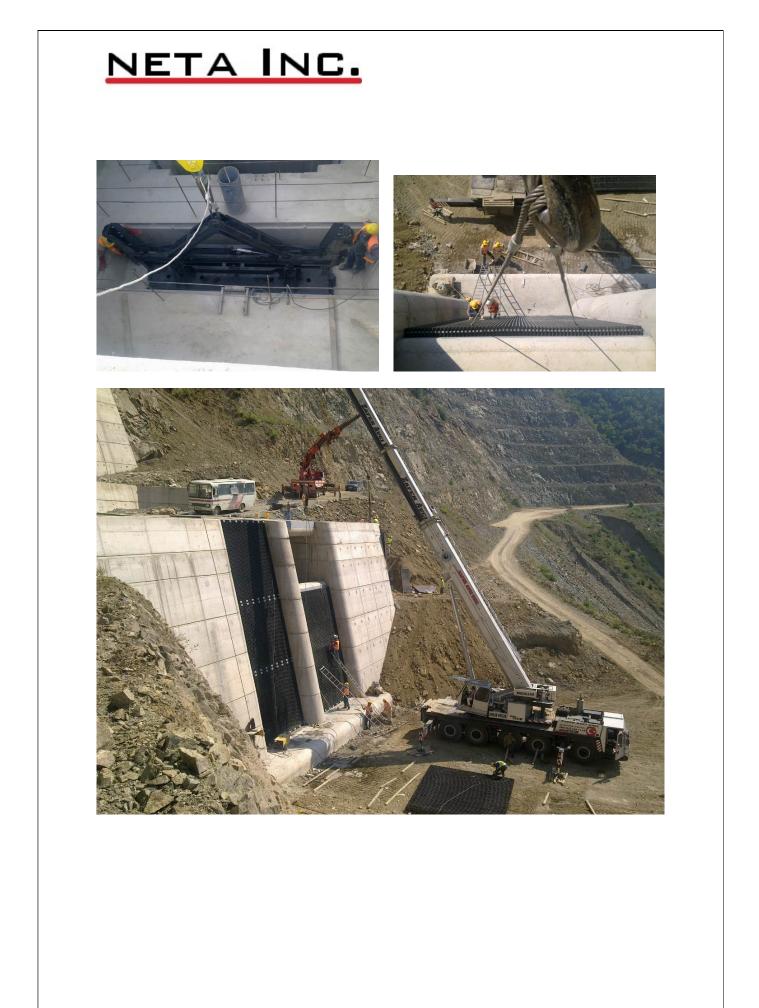

#### KÖPRÜBAŞI DAM AND HEPP

CLIENT: YÜKSEL ENERJİ A.Ş. / YÜKSEL YAPI ELEMANLARI A.Ş.

SCOPE: DESIGN, MANUFACTURING AND ERECTION OF 800 TONS OF HYDROMECHANICAL EQUIPMENTS INCLUDING PENSTOCK, BRANCH, TRASHRACKS AND GATES