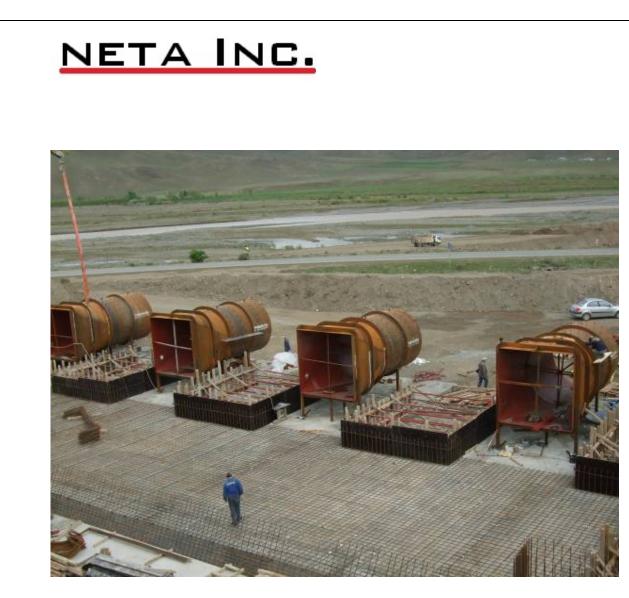

#### KÖPRÜBAŞI DAM AND HEPP

CLIENT: YÜKSEL ENERJİ A.Ş. / YÜKSEL YAPI ELEMANLARI A.Ş.

SCOPE: DESIGN, MANUFACTURING AND ERECTION OF 800 TONS OF HYDROMECHANICAL EQUIPMENTS INCLUDING PENSTOCK, BRANCH, TRASHRACKS AND GATES

INSTALLED CAPACITY

2 X 38 MW