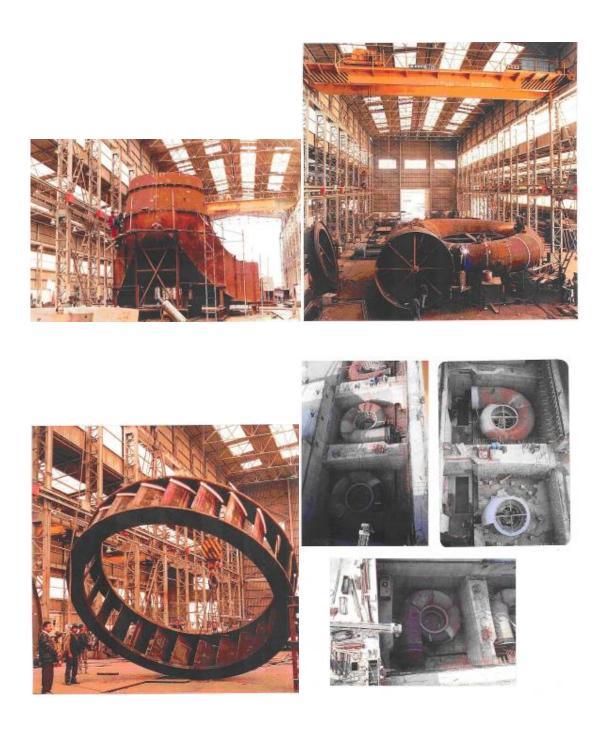

SCOPE:

MANUFACTURING AND ERECTION OF SPIRAL CASE, STAYRING, DRAFT TUBES AND LIFTING BEAM